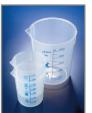

# Beakers and Measuring Cylinders

- Suitable for both approximate and accurate liquid measurement (Class A and B).
- Available in PP and PMP for glass-like clarity.
- Squat form design for increased stability.