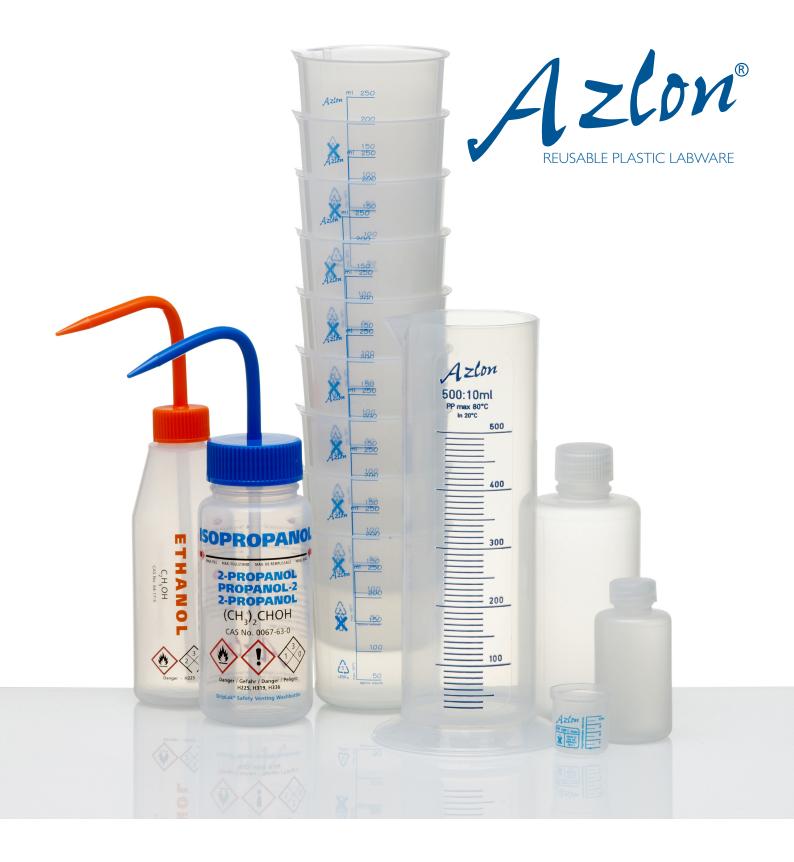

### Introduction

For more than half a century, the Azlon® name has been synonymous with high quality plasticware. Available in a variety of polymers including LDPE, PP and HDPE, Azlon® products provide excellent resistance to most oils, fuels and paint\*.

Azlon® reusable plastics cover a broad range of applications in the production environment, offering more than 700 products, including bottles, wash bottles, measuring cylinders, jugs and beakers.

#### Wash Bottles

Azlon®

- Patented Driplok vapour venting valve prevents solvent drip.
- Available for a variety of solvents.
- Includes new GHS symbols, NFPA diamond, risk phrases and safety information.
- Multilingual and available in 10 languages.

# Beakers and Measuring Cylinders

- Suitable for both approximate and accurate liquid measurement (Class A and B).
- Available in PP and PMP for glass-like clarity.
- Squat form design for increased stability.

## Storage and Dispensing Bottles

- Available in PP, LDPE and HDPE.
- Wide and narrow neck.
- Spouted cap can be cut to adjust flow rate.
- Pivot nozzle retracts into cap to seal bottle.