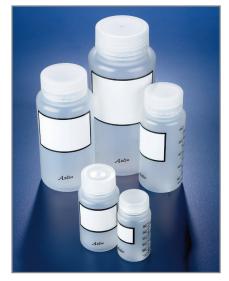

## Storage and Dispensing Bottles

- Available in PP, LDPE and HDPE.
- Wide and narrow neck.
- Spouted cap can be cut to adjust flow rate.
- Pivot nozzle retracts into cap to seal bottle.