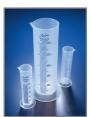

# Beakers and Measuring Cylinders

- Suitable for both approximate and accurate liquid measurement (Class A and B).
- Available in PP and PMP for glass-like clarity.
- Squat form design for increased stability.