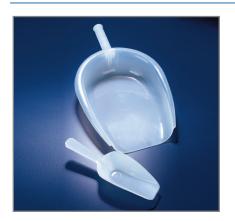

synonymous with high quality plasticware. Available in a variety of polymers including LDPE, PP and HDPE, Azlon® products provide excellent resistance to most oils, fuels and paint\*.

Azlon® reusable plastics cover a broad range of applications in the production environment, offering more than 700 products, including bottles, wash bottles, measuring cylinders, jugs and beakers.



#### Wash Bottles

Azlon®

- Patented Driplok vapour venting valve prevents solvent drip.
- Available for a variety of solvents.
- Includes new GHS symbols, NFPA diamond, risk phrases and safety information.
- Multilingual and available in 10 languages.



## Aspirators, Carboys and Jerrycans



- Available in HDPE and/or PP.
- Sizes ranging from 5l to 50l.
- Ideal for storage and dispensing of large volumes.



### **Industrial Scoops**



- Composed of rigid PE.
- Lightweight.

# Beakers and Measuring Cylinders



- Suitable for both approximate and accurate liquid measurement (Class A and B).
- Available in PP and PMP for glass-like clarity.
- Squat form design for increased stability.







## Storage and Dispensing Bottles



- Available in PP, LDPE and HDPE.
- Wide and narrow neck.
- Spouted cap can be cut to adjust flow rate.
- Pivot nozzle retracts into cap to seal bottle.









### **Industrial Funnels**



- Composed of rigid PE.
- Unbreakable in normal use.
- Feature straight-sided upper rims to prevent spillage.



\*Polymer compatibility is based on our current knowledge and experience at temperatures of 20°C. In view of the many factors that may affect processing and applicatio