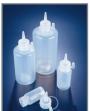

## Storage and Dispensing Bottles

- Available in PP, LDPE and HDPE.
- Wide and narrow neck.
- Spouted cap can be cut to adjust flow rate.
- Pivot nozzle retracts into cap to seal bottle.