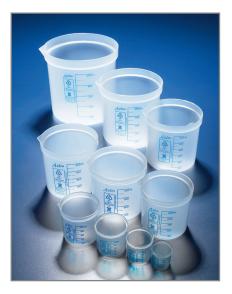

# Beakers and Measuring Cylinders

- Suitable for both approximate and accurate liquid measurement (Class A and B).
- Available in PP and PMP for glass-like clarity.
- Squat form design for increased stability.