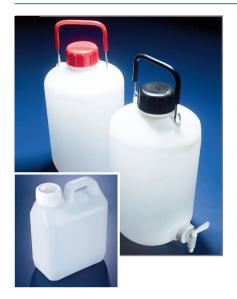

## Aspirators, Carboys and Jerrycans

- Available in HDPE and/or PP.
- Sizes ranging from 5l to 50l.
- Ideal for storage and dispensing of large volumes.