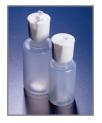

#### Wash Bottles

Azlon®

- Patented Driplok vapour venting valve prevents solvent drip.
- Available for a variety of solvents.
- Includes new GHS symbols, NFPA diamond, risk phrases and safety information.
- Multilingual and available in 10 languages.