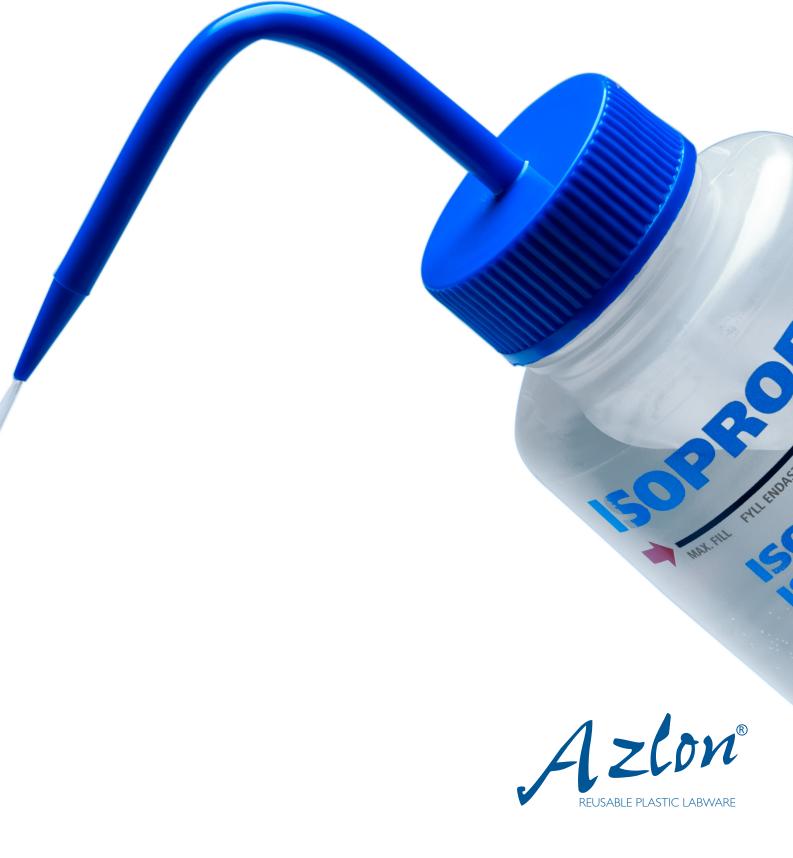

#### Wash Bottles

Azlon®

- Patented Driplok vapour venting valve prevents solvent drip.
- Available for a variety of solvents.
- Includes new GHS symbols, NFPA diamond, risk phrases and safety information.
- Multilingual and available in 10 languages.