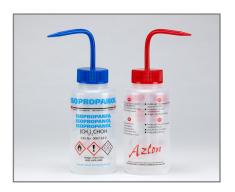

#### Wash Bottles

Azlon®

- Patented Driplok vapour venting valve prevents solvent drip.
- Available for a variety of solvents.
- Includes new GHS symbols, NFPA diamond, risk phrases and safety information.
- Multilingual and available in 10 languages.