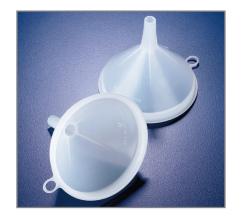

### **Industrial Funnels**

- Composed of rigid PE.
- Unbreakable in normal use.
- Feature straight-sided upper rims to prevent spillage.

\*Polymer compatibility is based on our current knowledge and experience at temperatures of 20°C. In view of the many factors that may affect processing and application, the user should carry out their own tests and experiments to confirm suitability.